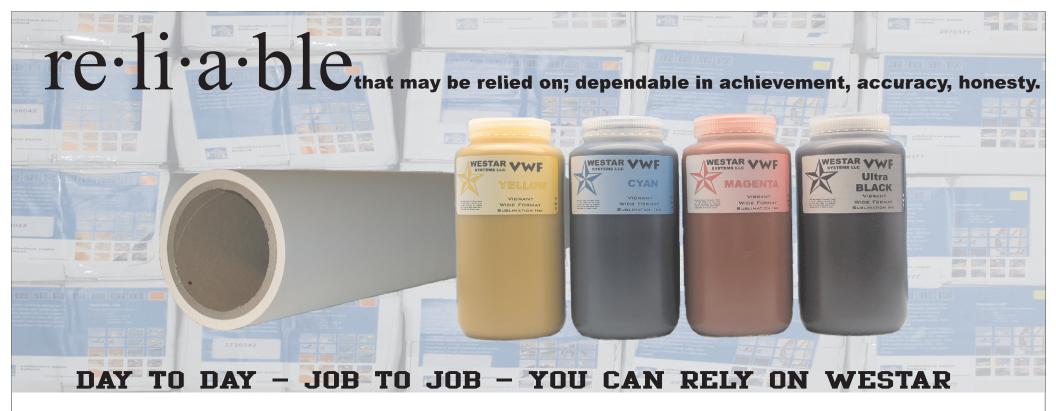

Westar Systems is your **RELIABLE** source for sublimation ink and paper!

**10 Vibrant Colors** 

31% MORE
Color STRENGTH

Super Light Fast inks have 200% more light fastness compared to standard inks. SLF is rated as L7 on a blue wool test.